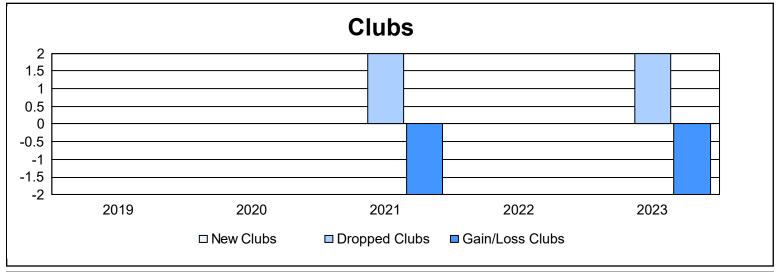

District 5 SW As of June 2023 Cumulative

| Year      | New<br>Clubs | Dropped<br>Clubs | Gain/<br>Loss<br>Clubs | New<br>Members | Charter<br>Members | Reinstate<br>Members | Transfer<br>Members | Total<br>Member<br>Added | Total<br>Members<br>Dropped | Gain/<br>Loss<br>Members |
|-----------|--------------|------------------|------------------------|----------------|--------------------|----------------------|---------------------|--------------------------|-----------------------------|--------------------------|
| 2018-2019 | 0            | 0                | 0                      | 35             | 3                  | 4                    | 3                   | 45                       | 89                          | -44                      |
| 2019-2020 | 0            | 0                | 0                      | 41             | 0                  | 7                    | 2                   | 50                       | 84                          | -34                      |
| 2020-2021 | 0            | 2                | -2                     | 32             | 1                  | 1                    | 2                   | 36                       | 90                          | -54                      |
| 2021-2022 | 0            | 0                | 0                      | 43             | 0                  | 3                    | 3                   | 49                       | 77                          | -28                      |
| 2022-2023 | 0            | 2                | -2                     | 27             | 0                  | 3                    | 2                   | 32                       | 69                          | -37                      |
| Average   | 0            | 1                | -1                     | 36             | 1                  | 4                    | 2                   | 42                       | 82                          | -39                      |